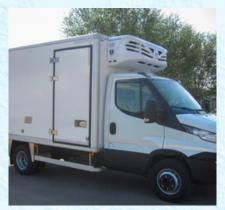

#### **IDEAL FOR LIGHT TO MEDIUM WEIGHT TRUCKS**

Our wide range of bodies for deepfreeze, refrigerated and light insulated transport is suitable for commercial vehicles with a gross vehicle weight from 3,5t to 19t, covering the most demanded transport applications.

### COMPATIBLE WITH ALL BRANDS OF COOLING UNITS

Equipped to allow all types of cooling units on the market. Both for split units or monoblocks. We know what inserts to provide in front end and roof to mount the evaporator and condensors of your choice.