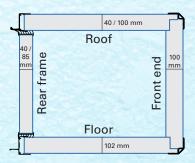

### COMPATIBLE WITH ALL BRANDS OF COOLING UNITS

Equipped to allow all types of cooling units on the market. Both for split units or monoblocks. We know what inserts to provide in front end and roof to mount the evaporator and condensors of your choice.