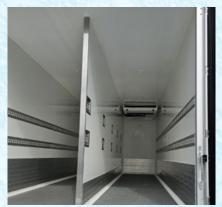

Transversal partition wall movable and tiltable

Longitudinal partition wall with door at the end

AluRice floor finish with gutter

PolyGrip floor finish

Lashing rails multiple heights