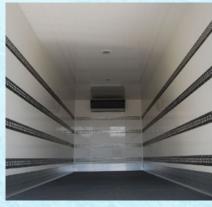

#### **IDEAL FOR LIGHT TO MEDIUM WEIGHT TRUCKS**

Our wide range of bodies for deepfreeze, refrigerated and light insulated transport is suitable for commercial vehicles with a gross vehicle weight from 3,5t to 19t, covering the most demanded transport applications.

#### ATP CERTIFIED INSULATION

The PLV3 and the DistriCool FRC version boast an excellent K-value of 0,4W/m<sup>2</sup> which makes him partcularly suitable for the transportation of products in the temperature range from 0°C up to minus 20°C. Ideal for transporting deepfrozen foods, fish, meat, poultry, game ....

The PLV8's and the DistriCool FNA's K-value is 0,7W/m², for transporting goods in the temperature range from +15 °C up to 0°C. So perfect for fresh fruits, vegetables, flowers, cooked dishes, dairy products ...