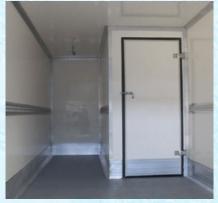

#### **IDEAL FOR LIGHT TO MEDIUM WEIGHT TRUCKS**

Our wide range of bodies for deepfreeze, refrigerated and light insulated transport is suitable for commercial vehicles with a gross vehicle weight from 3,5t to 19t, covering the most demanded transport applications.

#### ATP CERTIFIED INSULATION

The PLV3 and the DistriCool FRC version boast an excellent K-value of 0,4W/m<sup>2</sup> which makes him partcularly suitable for the transportation of products in the temperature range from 0°C up to minus 20°C. Ideal for transporting deepfrozen foods, fish, meat, poultry, game ....

The PLV8's and the DistriCool FNA's K-value is 0,7W/m², for transporting goods in the temperature range from +15 °C up to 0°C. So perfect for fresh fruits, vegetables, flowers, cooked dishes, dairy products ...