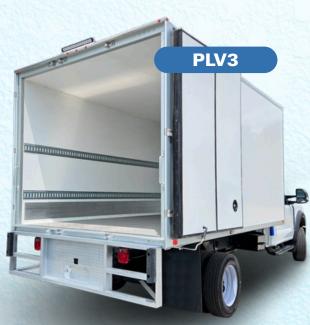

# DESIGNED FOR PALETTISED TRANSPORT

the PLV3 and PLV8 bodies allow easy palettised transport with standard Euro pallets (800mm\*1200mm)

#### PLV8 / PLV3

#### ATP CERTIFIED INSULATION

The PLV3 and the DistriCool FRC version boast an excellent K-value of 0,4W/m<sup>2</sup> which makes him partcularly suitable for the transportation of products in the temperature range from 0°C up to minus 20°C. Ideal for transporting deepfrozen foods, fish, meat, poultry, game ....