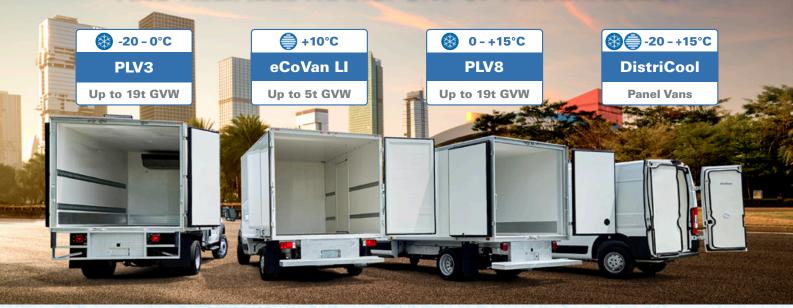

# Districto

3,5t UP TO 19t GVW TRUCK BODY SOLUTIONS FOR COOLED TRANSPORT

# DESIGNED FOR PALETTISED TRANSPORT

the PLV3 and PLV8 bodies allow easy palettised transport with standard Euro pallets (800mm\*1200mm)

#### PLV8 / PLV3

#### **IDEAL FOR LIGHT TO MEDIUM WEIGHT TRUCKS**

Our wide range of bodies for deepfreeze, refrigerated and light insulated transport is suitable for commercial vehicles with a gross vehicle weight from 3,5t to 19t, covering the most demanded transport applications.

#### ATP CERTIFIED INSULATION

The PLV3 and the DistriCool FRC version boast an excellent K-value of 0,4W/m<sup>2</sup> which makes him partcularly suitable for the transportation of products in the temperature range from 0°C up to minus 20°C. Ideal for transporting deepfrozen foods, fish, meat, poultry, game ....

The PLV8's and the DistriCool FNA's K-value is 0,7W/m², for transporting goods in the temperature range from +15 °C up to 0°C. So perfect for fresh fruits, vegetables, flowers, cooked dishes, dairy products ...