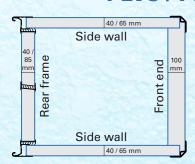

# DESIGNED FOR PALETTISED TRANSPORT

the PLV3 and PLV8 bodies allow easy palettised transport with standard Euro pallets (800mm\*1200mm)