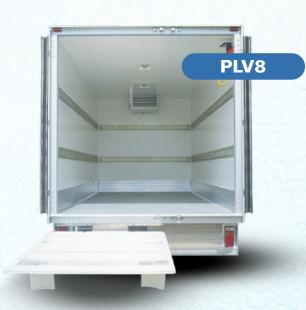

# DESIGNED FOR PALETTISED TRANSPORT

the PLV3 and PLV8 bodies allow easy palettised transport with standard Euro pallets (800mm\*1200mm)

#### PLV8 / PLV3

The PLV8's and the DistriCool FNA's K-value is 0,7W/m², for transporting goods in the temperature range from +15 °C up to 0°C. So perfect for fresh fruits, vegetables, flowers, cooked dishes, dairy products ...