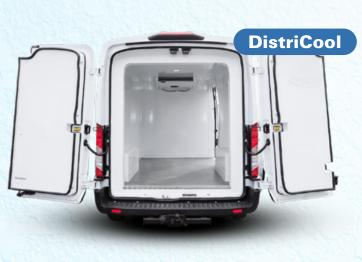

# Districto

3,5t UP TO 19t GVW TRUCK BODY SOLUTIONS FOR COOLED TRANSPORT

#### **MAXIMAL FLEXIBILITY FOR YOUR LOGISTIC PLAN**

Single side door

Double side door

Cold retaining strips

Rear frame with rear doors

Rear frame for roller shutter

Triple rear door

Longitudinal partition wall

#### **IDEAL FOR LIGHT TO MEDIUM WEIGHT TRUCKS**

Our wide range of bodies for deepfreeze, refrigerated and light insulated transport is suitable for commercial vehicles with a gross vehicle weight from 3,5t to 19t, covering the most demanded transport applications.