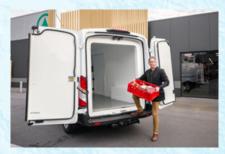

# DESIGNED FOR PALETTISED TRANSPORT

the PLV3 and PLV8 bodies allow easy palettised transport with standard Euro pallets (800mm\*1200mm)